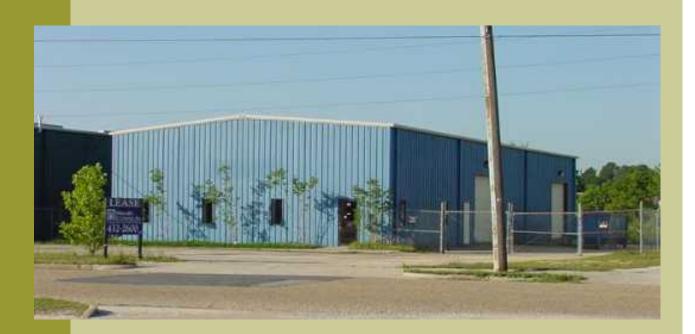

## FOR LEASE

Office/Warehouse 1512 Azalea Road, Mobile, AL

5,000± sf total
1,500± sf office
1,500± sf mezzanine
3 phase power
3 ground level roll-up doors
Pre-engineered steel
Zoned I-1
Metal interior liner panels
\$2,800 per month, NN